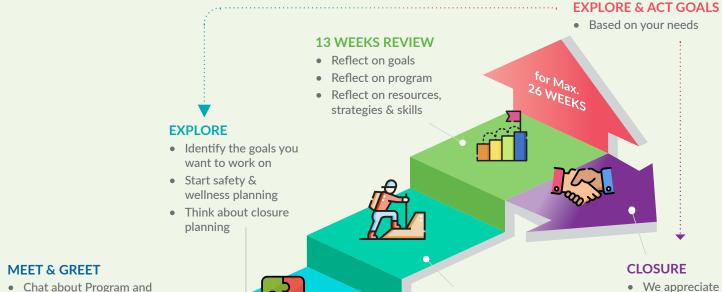

## IMPORTANT INFORMATION

how that looks for you

• Program information

- Your Mental Health Practitioner will visit and connect with you in a way you are comfortable with.
- Horizons will support you for up to 13 or 26 weeks depending on your progress and needs.
- This Journey map will guide you through the forms and planners used in the program.
- We are NOT a Crisis support Program, for emergency please Dial 000.